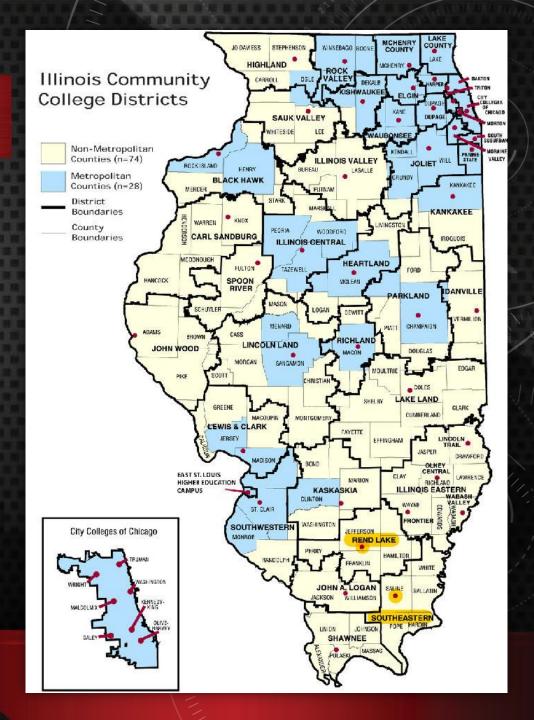

## **ALLIANCE PARTNERS**

| FY 2021             | REND LAKE<br>COLLEGE | SOUTHEASTERN<br>ILLINOIS<br>COLLEGE |
|---------------------|----------------------|-------------------------------------|
| DISTRICT POPULATION | 86,116               | 48,741                              |
| FTE                 | 1,430                | 941                                 |
| ANNUAL ENROLLMENT   | 5,072                | 3,757                               |
| FT EMPLOYEES        | 172                  | 84                                  |
| ANNUAL BUDGET       | \$22,158,405         | \$12,406,053                        |

### THE "SHARED" PROBLEM

- DECLINE IN POPULATION
- FUNDING INSTABILITY
- LACK OF QUALIFIED FACULTY AND STAFF
- LACK OF AVAILABLE COURSES AND PROGRAMS
- LACK OF AVAILABLE STUDENT AND COLLEGE SERVICES